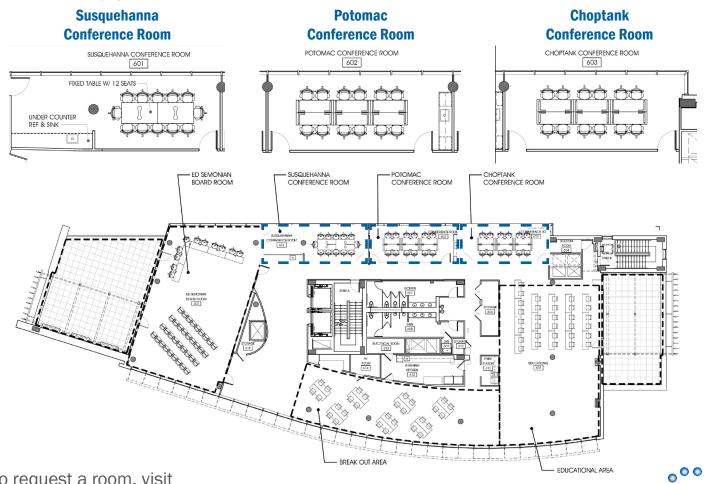

Susquehanna Conference Room

## **Susquehanna, Potomac, and Choptank Conference Rooms**

AlexRenew is able to provide three smaller conference rooms, perfect for breakout sessions and team brainstorming. All of these rooms are set up conference style and are able to accomodate up to 12 people per room.

Choptank Conference Room

ERPRISES®

To request a room, visit <a href="mailto:alexrenew.com/visit-us/reserve-community-space">alexrenew.com/visit-us/reserve-community-space</a>
For more information, call (703) 721-3500.