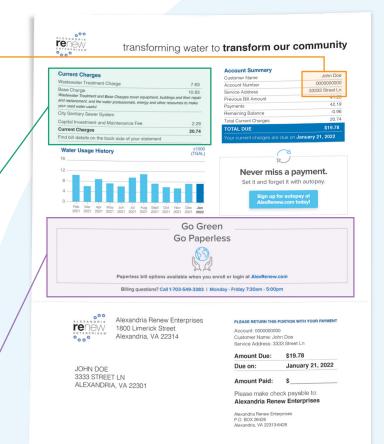

## New Ten-Digit Account Number and Easy-to-Locate Account Info

Customer NameJohn DoeAccount Number0000000000Service Address33333 Street Ln

### **≡** Current Bill Activity

| Current Charges                                                                                                                                     | 20.74                     |
|-----------------------------------------------------------------------------------------------------------------------------------------------------|---------------------------|
| Capital Investment and Maintenance Fee                                                                                                              | 2.28                      |
| City Sanitary Sewer System                                                                                                                          |                           |
| Wastewater Treatment and Base Charges cover equipment, be<br>and replacement, and the water professionals, energy and oth<br>your used water useful | uildings and their repair |
| Base Charge                                                                                                                                         | 10.83                     |
| Wastewater Treatment Charge                                                                                                                         | 7.63                      |

#### 

| Total Charges                                                                                       | 20.74 |
|-----------------------------------------------------------------------------------------------------|-------|
| Payments Received                                                                                   | 42.19 |
| Previous Bill                                                                                       | 41.23 |
| Adjustments                                                                                         | 0.00  |
| City Sanitary Sewer System Capital Investment and Maintenance Fee (\$2.28 x 1 thousands of gallons) | 2.28  |
| Base Charge                                                                                         | 10.83 |
| Wastewater Treatment Charge (\$7.63 x 1 thousands of gallons)                                       | 7.63  |