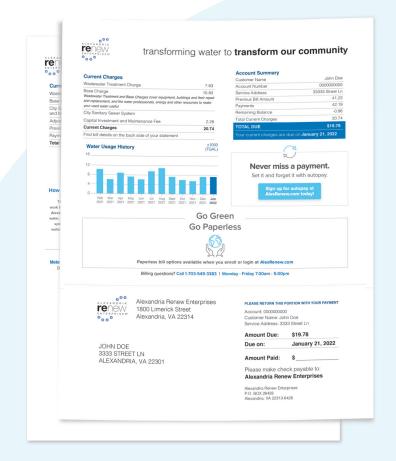

## New Ten-Digit Account Number and Easy-to-Locate Account Info

Customer NameJohn DoeAccount Number0000000000Service Address33333 Street Ln

### **≡** Current Bill Activity

| Current Charges                                                                                                                                     | 20.74                     |
|-----------------------------------------------------------------------------------------------------------------------------------------------------|---------------------------|
| Capital Investment and Maintenance Fee                                                                                                              | 2.28                      |
| City Sanitary Sewer System                                                                                                                          |                           |
| Wastewater Treatment and Base Charges cover equipment, be<br>and replacement, and the water professionals, energy and oth<br>your used water useful | uildings and their repair |
| Base Charge                                                                                                                                         | 10.83                     |
| Wastewater Treatment Charge                                                                                                                         | 7.63                      |

#### 

| Total Charges                                                                                       | 20.74 |
|-----------------------------------------------------------------------------------------------------|-------|
| Payments Received                                                                                   | 42.19 |
| Previous Bill                                                                                       | 41.23 |
| Adjustments                                                                                         | 0.00  |
| City Sanitary Sewer System Capital Investment and Maintenance Fee (\$2.28 x 1 thousands of gallons) | 2.28  |
| Base Charge                                                                                         | 10.83 |
| Wastewater Treatment Charge (\$7.63 x 1 thousands of gallons)                                       | 7.63  |