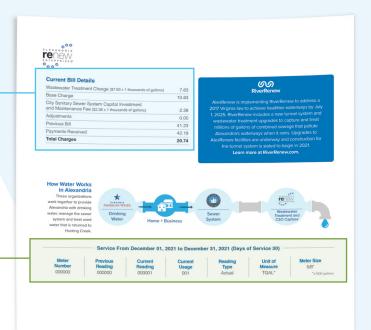

#### 

| Total Charges                                                                                       | 20.74 |
|-----------------------------------------------------------------------------------------------------|-------|
| Payments Received                                                                                   | 42.19 |
| Previous Bill                                                                                       | 41.23 |
| Adjustments                                                                                         | 0.00  |
| City Sanitary Sewer System Capital Investment and Maintenance Fee (\$2.28 x 1 thousands of gallons) | 2.28  |
| Base Charge                                                                                         | 10.83 |
| Wastewater Treatment Charge (\$7.63 x 1 thousands of gallons)                                       | 7.63  |

## **1** ■ Detailed Meter Readings

Previous<br/>ReadingCurrent<br/>ReadingCurrent<br/>Usage000000000001001