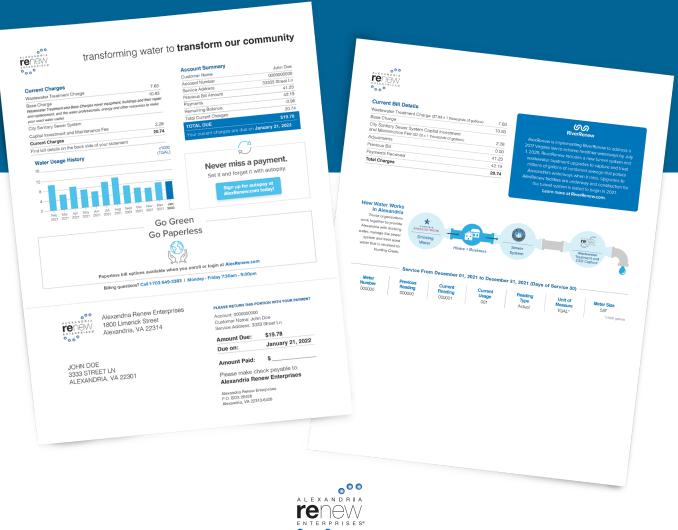

# A New Bill, a New Look, and a New Customer **Care Portal**

Going Live this Spring!

Take a sneak peek at the new bill below!

# A New Bill, a New Look, and a New Customer Care Portal!

We're always looking for ways to make our payment experience simpler and easier. So, on July1, we'll be upgrading our customer care and billing system, which will include a new easy-to-read bill, paperless billing, and simple 10-digit account number.

Check out a preview of your new bill at AlexRenew.com

## HIGHLIGHTS & BENEFITS OF YOUR NEW BILL

## New Ten-Digit Account Number and Easy-to-Locate Account Info

Customer NameJohn DoeAccount Number0000000000Service Address33333 Street Ln

### **≡** Current Bill Activity

| Current Charges                                                                                                                                     | 20.74                     |
|-----------------------------------------------------------------------------------------------------------------------------------------------------|---------------------------|
| Capital Investment and Maintenance Fee                                                                                                              | 2.28                      |
| City Sanitary Sewer System                                                                                                                          |                           |
| Wastewater Treatment and Base Charges cover equipment, be<br>and replacement, and the water professionals, energy and oth<br>your used water useful | uildings and their repair |
| Base Charge                                                                                                                                         | 10.83                     |
| Wastewater Treatment Charge                                                                                                                         | 7.63                      |

**i**≡ Important Messages

#### 

| Total Charges                                                                                       | 20.74 |
|-----------------------------------------------------------------------------------------------------|-------|
| Payments Received                                                                                   | 42.19 |
| Previous Bill                                                                                       | 41.23 |
| Adjustments                                                                                         | 0.00  |
| City Sanitary Sewer System Capital Investment and Maintenance Fee (\$2.28 x 1 thousands of gallons) | 2.28  |
| Base Charge                                                                                         | 10.83 |
| Wastewater Treatment Charge (\$7.63 x 1 thousands of gallons)                                       | 7.63  |

## **1** ■ Detailed Meter Readings

Previous<br/>ReadingCurrent<br/>ReadingCurrent<br/>Usage000000000001001