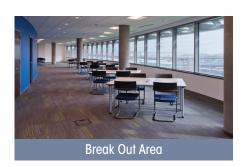

## Amenities include:

- A/V projector, screen and 2 TV's
- Free Wi-Fi
- Video-conferencing
- Food can be served out of warming kitchen or Susquehanna conference room
- Warming kitchen: sink, coffee maker, dishwasher, ample counter serving space, two refrigerators with freezers, two warmers, an ice maker, and room for an additional serving table
- Access to outdoor terrace with spectacular views
- Access to Break out area
- Dry-erase feature walls
- Tables and chairs: note larger groups or varying setups may require rental of tables, chairs and linens
- Adult beverages: must obtain own permit and bring own beverages
- Easily accessible via King Street or Eisenhower Metro stations