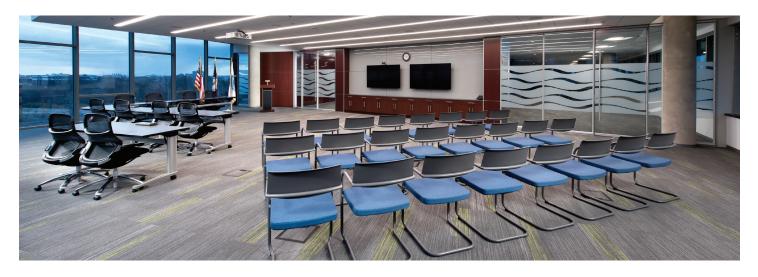

## The Ed Semonian Board Room: A flexible meeting space with breathtaking views.

Set on the sixth floor of Alexandria Renew's Environmental Center, the 1,636 square-foot Ed Semonian Board Room features an open space layout. This modern, inspiring space is ideal for formal meetings, or creative brainstorming sessions and break-outs.

## Amenities include:

- A/V projector, screen and 2 TV's
- Free Wi-Fi
- Video-conferencing
- Food can be served out of warming kitchen or Susquehanna conference room
- Warming kitchen: sink, coffee maker, dishwasher, ample counter serving space, two refrigerators with freezers, two warmers, an ice maker, and room for an additional serving table
- Access to outdoor terrace with spectacular views
- Access to Break out area
- Dry-erase feature walls
- Tables and chairs: note larger groups or varying setups may require rental of tables, chairs and linens
- Adult beverages: must obtain own permit and bring own beverages
- Easily accessible via King Street or Eisenhower Metro stations