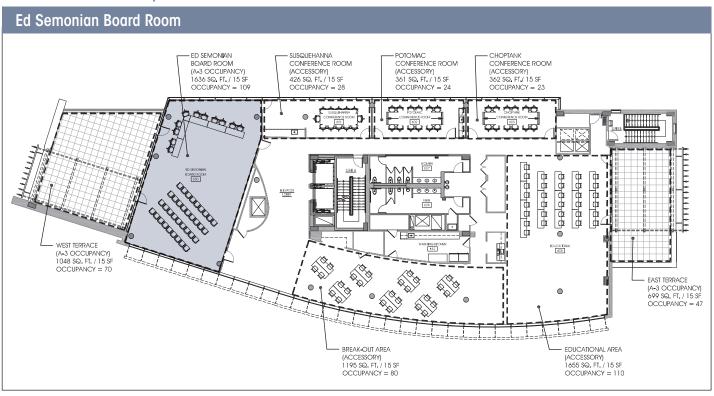

## The Ed Semonian Board Room: A flexible meeting space with breathtaking views.

Set on the sixth floor of Alexandria Renew's Environmental Center, the 1,636 square-foot Ed Semonian Board Room features an open space layout. This modern, inspiring space is ideal for formal meetings, or creative brainstorming sessions and break-outs.

## Amenities include:

- A/V projector, screen and 2 TV's
- Free Wi-Fi
- Video-conferencing
- Food can be served out of warming kitchen or Susquehanna conference room
- Warming kitchen: sink, coffee maker, dishwasher, ample counter serving space, two refrigerators with freezers, two warmers, an ice maker, and room for an additional serving table
- Access to outdoor terrace with spectacular views
- Access to Break out area
- Dry-erase feature walls
- Tables and chairs: note larger groups or varying setups may require rental of tables, chairs and linens
- Adult beverages: must obtain own permit and bring own beverages
- Easily accessible via King Street or Eisenhower Metro stations

## **Alexandria Renew Enterprises / Environmental Center**

| Name                      | Square Feet | Board Room | U-Shape | Theatre | Classroom | Banquet | Special Features               |
|---------------------------|-------------|------------|---------|---------|-----------|---------|--------------------------------|
| Ed Semonian<br>Board Room | 1,636       | 32         | 24      | 109     | 52        | 104     | A/V, Wi-Fi, Video conferencing |