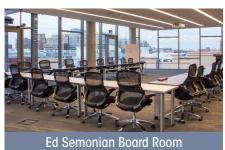

## The Ed Semonian Board Room: A flexible meeting space with breathtaking views.

Set on the sixth floor of Alexandria Renew's Environmental Center, the 1,636 square-foot Ed Semonian Board Room features an open space layout. This modern, inspiring space is ideal for formal meetings, or creative brainstorming sessions and break-outs.

## Amenities include:

- A/V projector, screen and 2 TV's
- Free Wi-Fi
- Video-conferencing
- Food can be served out of warming kitchen or Susquehanna conference room
- Warming kitchen: sink, coffee maker, dishwasher, ample counter serving space, two refrigerators with freezers, two warmers, an ice maker, and room for an additional serving table
- Access to outdoor terrace with spectacular views
- Access to Break out area
- Dry-erase feature walls
- Tables and chairs: note larger groups or varying setups may require rental of tables, chairs and linens
- Adult beverages: must obtain own permit and bring own beverages
- Easily accessible via King Street or Eisenhower Metro stations