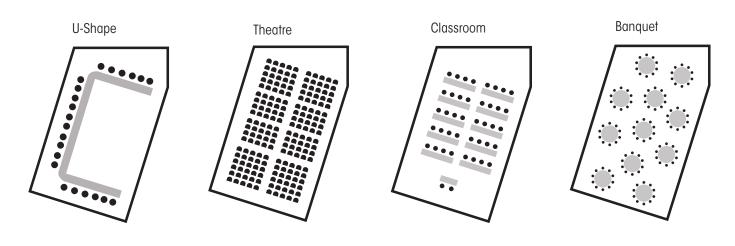

## **Alexandria Renew Enterprises / Environmental Center**

| Name                      | Square Feet | Board Room | U-Shape | Theatre | Classroom | Banquet | Special Features               |
|---------------------------|-------------|------------|---------|---------|-----------|---------|--------------------------------|
| Ed Semonian<br>Board Room | 1,636       | 32         | 24      | 109     | 52        | 104     | A/V, Wi-Fi, Video conferencing |