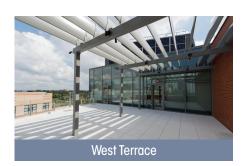

## Amenities include:

- A/V projector, screen and 2 TV's
- Free Wi-Fi
- Video-conferencing
- Food can be served out of warming kitchen or Susquehanna conference room
- Warming kitchen: sink, coffee maker, dishwasher, ample counter serving space, two refrigerators with freezers, two warmers, an ice maker, and room for an additional serving table
- Access to outdoor terrace with spectacular views
- Access to Break out area
- Dry-erase feature walls
- Tables and chairs: note larger groups or varying setups may require rental of tables, chairs and linens
- Adult beverages: must obtain own permit and bring own beverages
- Easily accessible via King Street or Eisenhower Metro stations